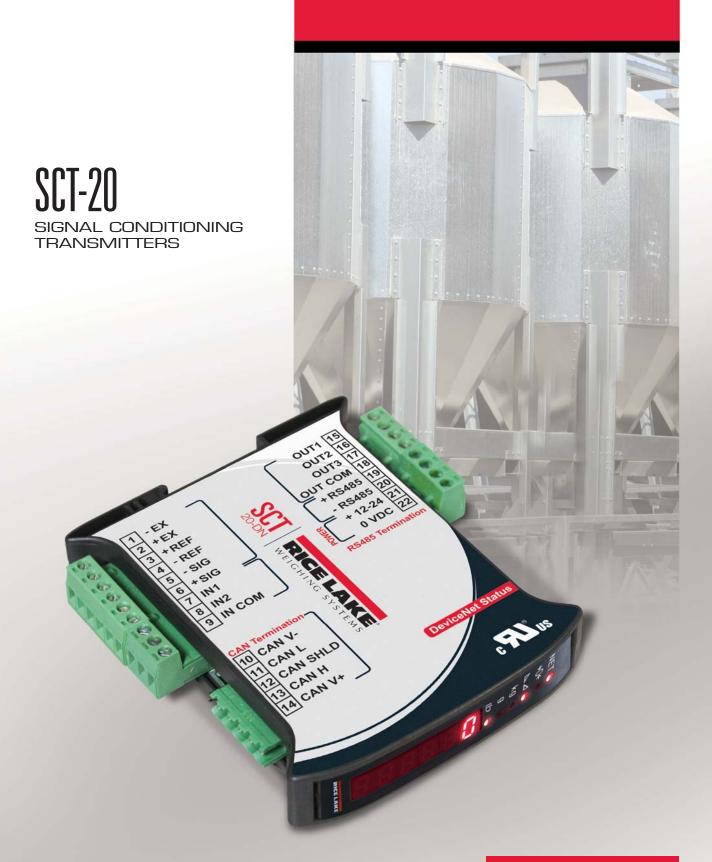

Each Rice Lake SCT is DIN Rail mountable within a cabinet or control panel, where it converts a scale's load cell signals to analog

output, serial output, or a specific network protocol. Unlike many other signal transmitters, Rice Lake's SCT has its own .3 inch weight display, with annunciators for unit and weighing status, and push buttons for zero, tare and setpoint entry, simplifying scale setup, calibration and operation.

#### **Standard Features**

- Powers up to eight load cells in parallel (with a 24 bit A/D converter)
- RS-485 or RS-232 serial output, supports ASCII and Modbus RTU
- 16-bit analog output resolution
- Diagnostic message for load cell disconnect and over capacity errors
- Analog outputs for displayed weight of 0-20 mA, 4-20 mA, 0-10 V, 0-5 V or +/-10 V and +/-5 V, selected as voltage or current, can track positive or negative weight values
- Two digital inputs that can be set as gross/net, zero, peak weight or print
- Three dry contract relay outputs capable of driving up to 150ma at 115VAC
- · Single channel indicator

DIGITAL INDUITO

**DIGITAL INPUTS/ OUTPUTS:** 2 inputs 5-24 VDC,

3 outputs 115 VAC/150 mA N.O. or N.C. (dry contact)

**DISPLAY:** 0.3 in (8 mm), six-digit, 7 segment LED **ANNUNCIATORS:** Net, center of zero, stability, KG, G, LB

DIMENSIONS (W x H x D):

SCT Converter: 0.98 x 4.52 x 4.72 in (25 x 115 x 120 mm)

RATING/MATERIAL:

SCT Enclosure: NEMA 1 plastic pluggable connectors

**WARRANTY:** One-year limited warranty