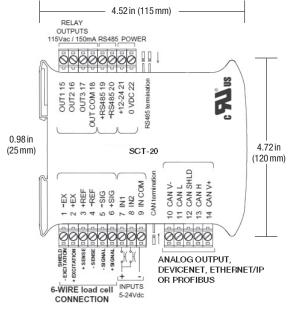

Dimensions: 0.98 x 4.52 x 4.72 in (25 x 115 x 120mm)

DIMENSIONS (W x H x D):

SCT Converter: 0.98 x 4.52 x 4.72 in (25 x 115 x 120 mm)

RATING/MATERIAL:

SCT Enclosure: NEMA 1 plastic pluggable connectors

**WARRANTY:** One-year limited warranty