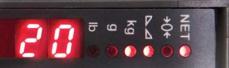

Each Rice Lake SCT is DIN Rail mountable within a cabinet or control panel, where it converts a scale's load cell signals to analog

output, serial output, or a specific network protocol. Unlike many other signal transmitters, Rice Lake's SCT has its own .3 inch weight display, with annunciators for unit and weighing status, and push buttons for zero, tare and setpoint entry, simplifying scale setup, calibration and operation.

DIGITAL INDUITO

**DIGITAL INPUTS/ OUTPUTS:** 2 inputs 5-24 VDC,

3 outputs 115 VAC/150 mA N.O. or N.C. (dry contact)

**DISPLAY:** 0.3 in (8 mm), six-digit, 7 segment LED **ANNUNCIATORS:** Net, center of zero, stability, KG, G, LB