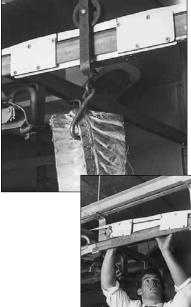

NOTE: If scale is not going to be moved to different locations, the MS-202 permanent model is recommended for easier transfer of the load.

MS202 Permanent Monorail Scale

of rail supplied with the MS202 allows ample length for custom fitting to your specific area. This length is necessary when replacing a mechanical lever system. The rail can be cut down to as short as 14 in (355.6 mm) for installation between two rail hangers. To make the weighing operation as simple as possible, the 8 in (203.2 mm) live rail is mounted flush and level with the trolley rail.