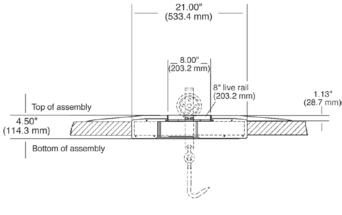

| Additional operating manual | Consult |  |
| NOTE: If scale is not going to be moved to different locations, the MS-202 permanent model |                             |         |  |

NOTE: If scale is not going to be moved to different locations, the MS-202 permanent model is recommended for easier transfer of the load.



MS202 Permanent Monorail Scale

of rail supplied with the MS202 allows ample length for custom fitting to your specific area. This length is necessary when replacing a mechanical lever system. The rail can be cut down to as short as 14 in (355.6 mm) for installation between two rail hangers. To make the weighing operation as simple as possible, the 8 in (203.2 mm) live rail is mounted flush and level with the trolley rail.



MS200/MS202 Dimensions



# APPROVALS