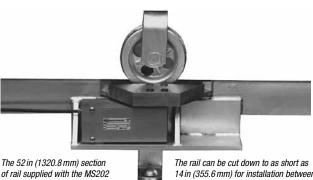

NOTE: If scale is not going to be moved to different locations, the MS-202 permanent model is recommended for easier transfer of the load.

MS202 Permanent Monorail Scale

of rail supplied with the MS202 allows ample length for custom fitting to your specific area. This length is necessary when replacing a mechanical lever system. The rail can be cut down to as short as 14 in (355.6 mm) for installation between two rail hangers. To make the weighing operation as simple as possible, the 8 in (203.2 mm) live rail is mounted flush and level with the trolley rail.